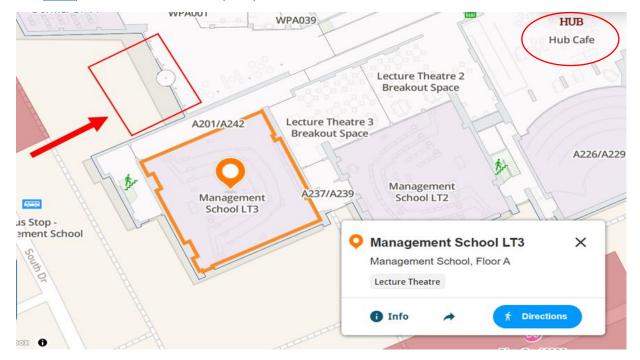

#### b. Venue

The research conference will take place in the Management School (Map link here): Lecture Theatre 3 (LT3).

## c. Registration, lunch and breaks.

Registration and coffee will take place in the Hub Area (see Venue). Lunch will be served in the Breakout spaces 2 and 3.